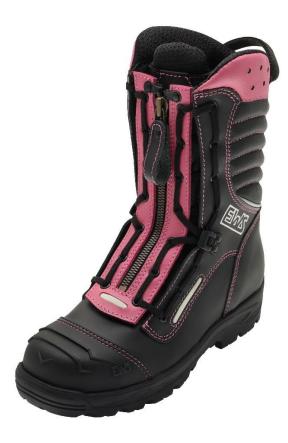

#### **EWS Comfort**

ergonomic bootleg ending with functional dooning loop

Made in Germany

- fully padded comfotable bootleg
- integrated PURATEX® climate system, transports humidity to the outside during walking and ensures a dry, comfortable foot-climate
- comfort insole, replaceable

#### **EWS Safety**

- high class water-repellant High Waterproof leather
- fire resistant and water resistant Nomex® stitching yarn
- combined lace system with YKK metal zipper, Nomex® bearing belt and flame resistant Nomex® laces
- padded steel cap
- EWS "Dynamic Grip" nitril overcap / two-toned
- Safety Light Element high visibility due to noctilucent lighting in total darkness
- 3M Scotchlite<sup>™</sup> reflectors
- Nitrile bearing sole type KEMPTEN, very good heat and cold insulation and shock absorption to due to air cushions in the sole, 300°C contact heat resistance; Flexible, lightweight and penetration resistant steel inlay
- multiple wideness system