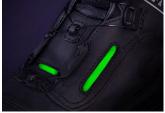

#### **EWS Safety**

- high class water-repellant High Waterproof leather
- fire resistant and water resistant Nomex® stitching yarn
- combined lace system with YKK metal zipper, Nomex® bearing belt and flame resistant Nomex® laces
- padded steel cap
- EWS "Dynamic Grip" nitril overcap / two-toned
- Safety Light Element high visibility due to noctilucent lighting in total darkness
- 3M Scotchlite<sup>™</sup> reflectors
- Nitrile bearing sole type KEMPTEN, very good heat and cold insulation and shock absorption to due to air cushions in the sole, 300°C contact heat resistance; Flexible, lightweight and penetration resistant steel inlay
- multiple wideness system

Safety Light Element